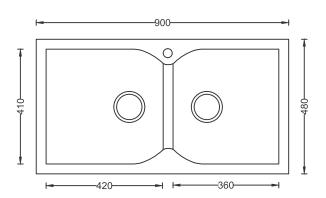

#### **Sink Dimension**

• Overall Dimensions: 900x480mm / 36"x19"

• Large Bowl Dimensions: 420x410mm / 16.5"x16"

• Small Bowl Dimensions: 360x410mm / 14"x16"

Sink Depth: 220mm / 9"Cut Out Size: 870x450mm