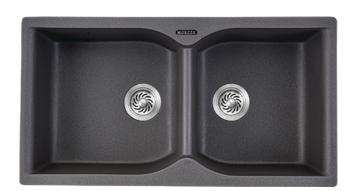

# 36" Inch Top Mount Double Bowl Granite Kitchen Sink

#### **Available Colours**

Black

Grey

Beige

**Note:-** 35mm diameter faucet holes are pre-scored. The installer can knock out the same.

**Note:-** Although Morzze granite composite sinks are highly heat resistant, placing may cause surface discolouration. Consider using a trivet or rolling mat for extremely hot items to avoid potential heat damage.